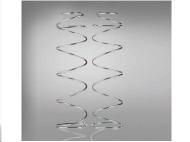

DESIGN ReST\*\* is Sealy's most advanced Titanium alloy support system. With three layers of staged support it cradles every part of the body to provide deep-down support. The coil columns are aligned in an alternating pattern across the mattress to reduce surface motion to help deliver a perfect night's sleep.