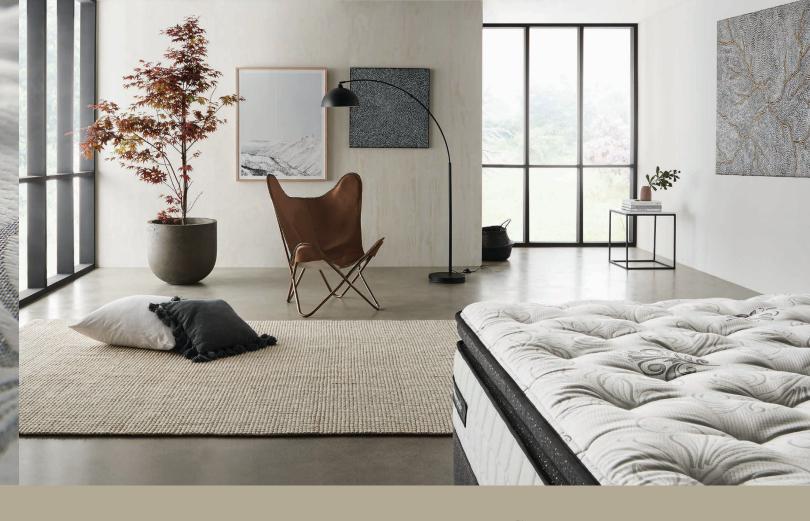

915W x 1900L (mm)

4. DOUBLE

1525W x 2030L (mm)

SUPER KING AVAILABLE IN SELECTED STORES ONLY.
SIZES ARE NOMINAL AND SHOULD BE USED AS A GUIDE ONLY.

Sealy Posturepedic Exquisite™ is the culmination of continuous research and ongoing development. Designed to ensure the body receives the correct support, it helps muscles to relax, relieve pressure and deliver conformance to the lower back where you need it the most. Beautiful and luxurious fabrics maintain the sleep environment at the ideal temperature, delivering exceptional comfort. Stunningly contemporary and elegant, Sealy Posturepedic Exquisite™ is truly one of life's luxuries.

DESIGN ReST\*\* is Sealy's most advanced Titanium alloy support system. With three layers of staged support it cradles every part of the body to provide deep-down support. The coil columns are aligned in an alternating pattern across the mattress to reduce surface motion to help deliver a perfect night's sleep.

## style, comfort, craftmanship & longevity

FUNCTION The innovative UniCased®XT edge support provides a full perimeter sleeping surface and comfortable yet supportive seating edge. Keys are locked into the edges of the spring unit to increase stability and decrease lateral movement for an undisturbed sleep. A unique base plank assists with extending the life of the mattress.

LUXURY Soft-touch fabrics and natural fibre layers create an indulgent quilt for exceptional comfort. In the centre third of the mattress is ComfortCore®Plus, a gel infused visco-elastic layer, providing conformance and pressure relief to the lower back. Smartex® fabric treatment regulates temperature for more comfortable sleeping.

FORM Exquisite's beautiful sleep system features clean lines and intricate embroidery. LiftRight® handles make dressing the bed easier. The upholstered designer bed base features Duraflex® Titanium alloy modules to improve the performance and comfort life of your mattress. StayTight, a rubberised material, helps keep sheets in place.