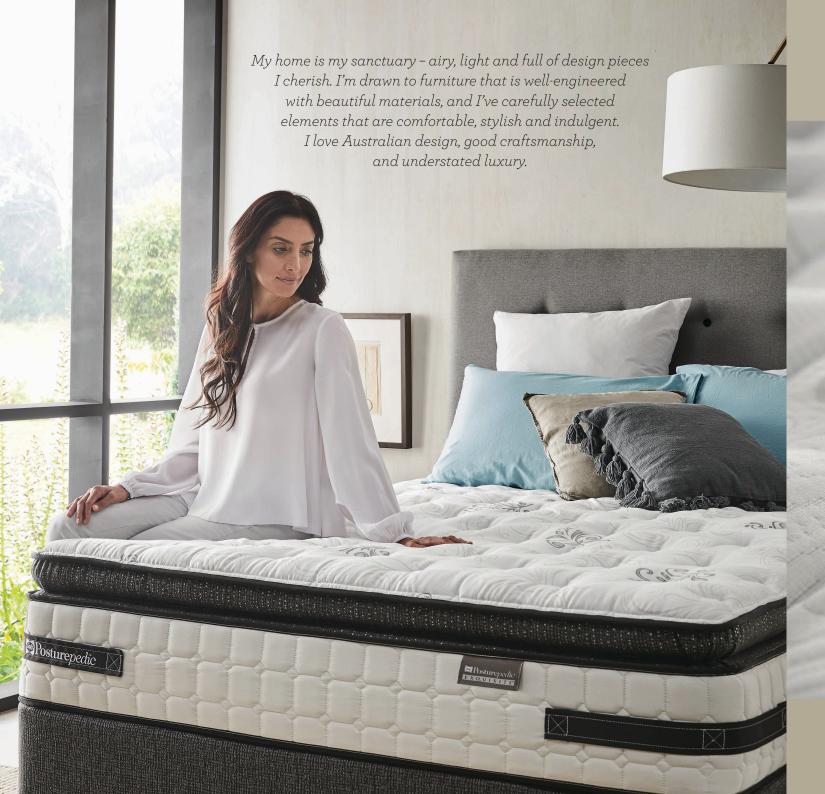

WORLD LEADING DESIGN & TESTING

MADE IN AUSTRALIA, SOURCED IN AUSTRALIA

AUSTRALIA'S FAVOURITE MATTRESS BRAND\*

- 1. SINGLE
- 2. SINGLE XL 915W x 2030L (mm)
- 3. KING SINGLE 1055W x 2030L (mm)
- 1385W x 1900L (mm)
- 5. QUEEN
- 6. KING 1835W x 2030L (mm)
- 7. SUPER KING 2030W x 2030L (mm)

915W x 1900L (mm)

4. DOUBLE

1525W x 2030L (mm)

SUPER KING AVAILABLE IN SELECTED STORES ONLY.
SIZES ARE NOMINAL AND SHOULD BE USED AS A GUIDE ONLY.

Sealy Posturepedic Exquisite™ is the culmination of continuous research and ongoing development. Designed to ensure the body receives the correct support, it helps muscles to relax, relieve pressure and deliver conformance to the lower back where you need it the most. Beautiful and luxurious fabrics maintain the sleep environment at the ideal temperature, delivering exceptional comfort. Stunningly contemporary and elegant, Sealy Posturepedic Exquisite™ is truly one of life's luxuries.