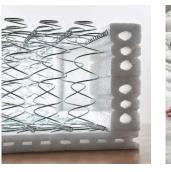

DESIGN ReST\*\* is Sealy's most advanced Titanium alloy support system. With three layers of staged support it cradles every part of the body to provide deep-down support. The coil columns are aligned in an alternating pattern across the mattress to reduce surface motion to help deliver a perfect night's sleep.

## style, comfort, craftmanship & longevity

FUNCTION The innovative UniCased®XT edge support provides a full perimeter sleeping surface and comfortable yet supportive seating edge. Keys are locked into the edges of the spring unit to increase stability and decrease lateral movement for an undisturbed sleep. A unique base plank assists with extending the life of the mattress.