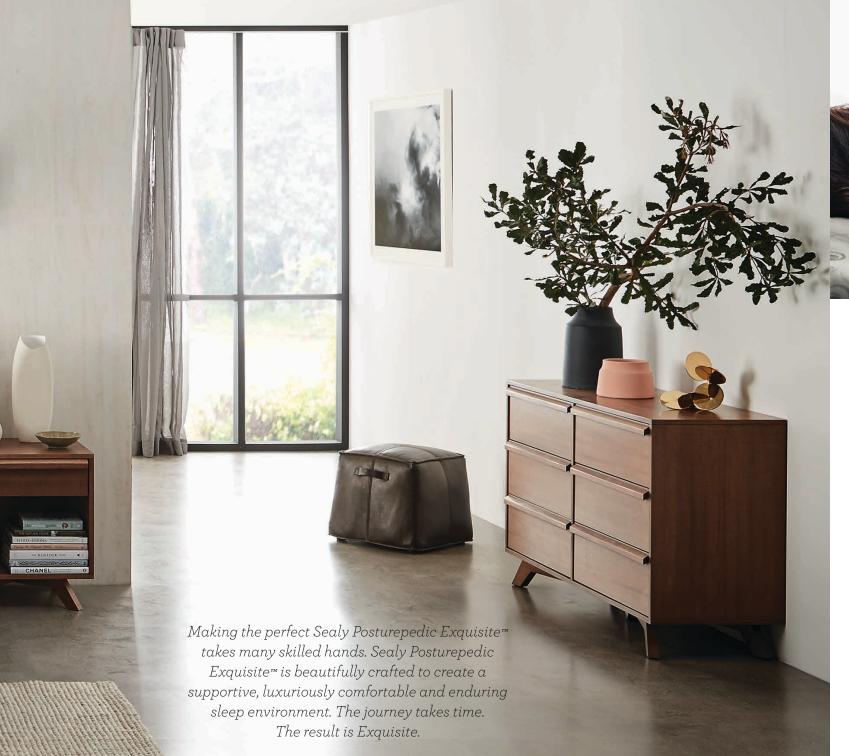

915W x 1900L (mm)

4. DOUBLE

1525W x 2030L (mm)

SUPER KING AVAILABLE IN SELECTED STORES ONLY.
SIZES ARE NOMINAL AND SHOULD BE USED AS A GUIDE ONLY.

Sealy Posturepedic Exquisite™ is the culmination of continuous research and ongoing development. Designed to ensure the body receives the correct support, it helps muscles to relax, relieve pressure and deliver conformance to the lower back where you need it the most. Beautiful and luxurious fabrics maintain the sleep environment at the ideal temperature, delivering exceptional comfort. Stunningly contemporary and elegant, Sealy Posturepedic Exquisite™ is truly one of life's luxuries.

ENGINEERING Every Sealy
Posturepedic® is handcrafted
to order in Australia using
the finest locally sourced
materials. Using cutting-edge
technology, Form and Function
combine to create a beautiful
and functional sleep system,
making Sealy Posturepedic
Australia's Favourite mattress
brand.\*