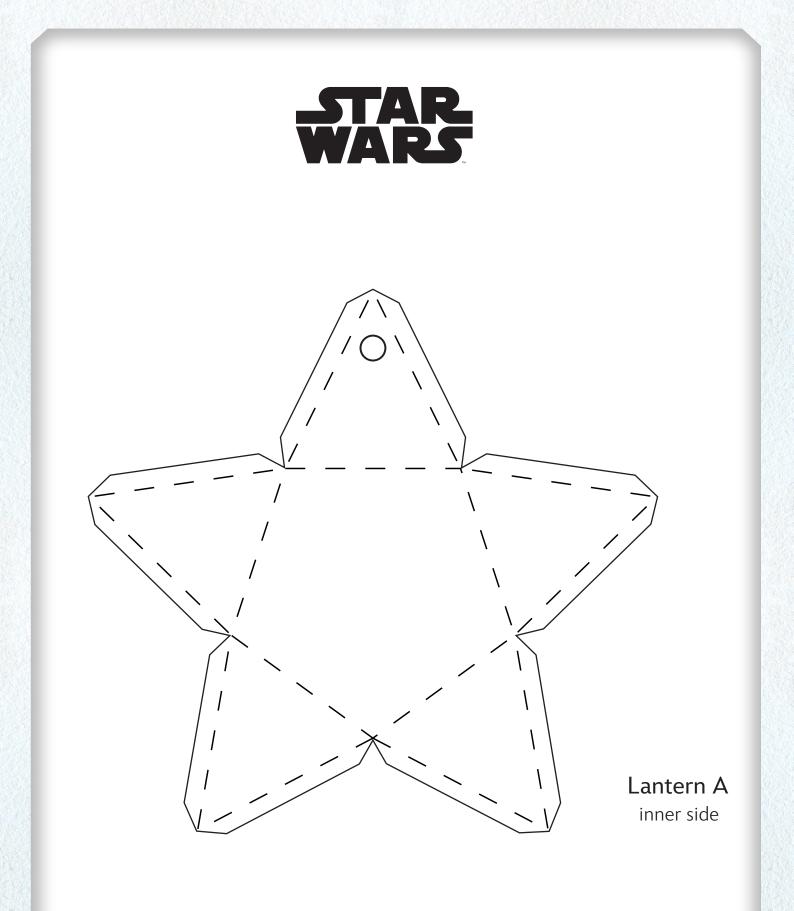

1. Print out the pages double sided. There will be a outer and inner side for each component. Colour in the design.

Then cut out out the shapes following the solid black line. You can use a hole punch for the hanging hole.

2. Fold along the dashed line using valley fold. (Please see key).

3. Fold along the dotted lines using mountain fold. (Please see key).