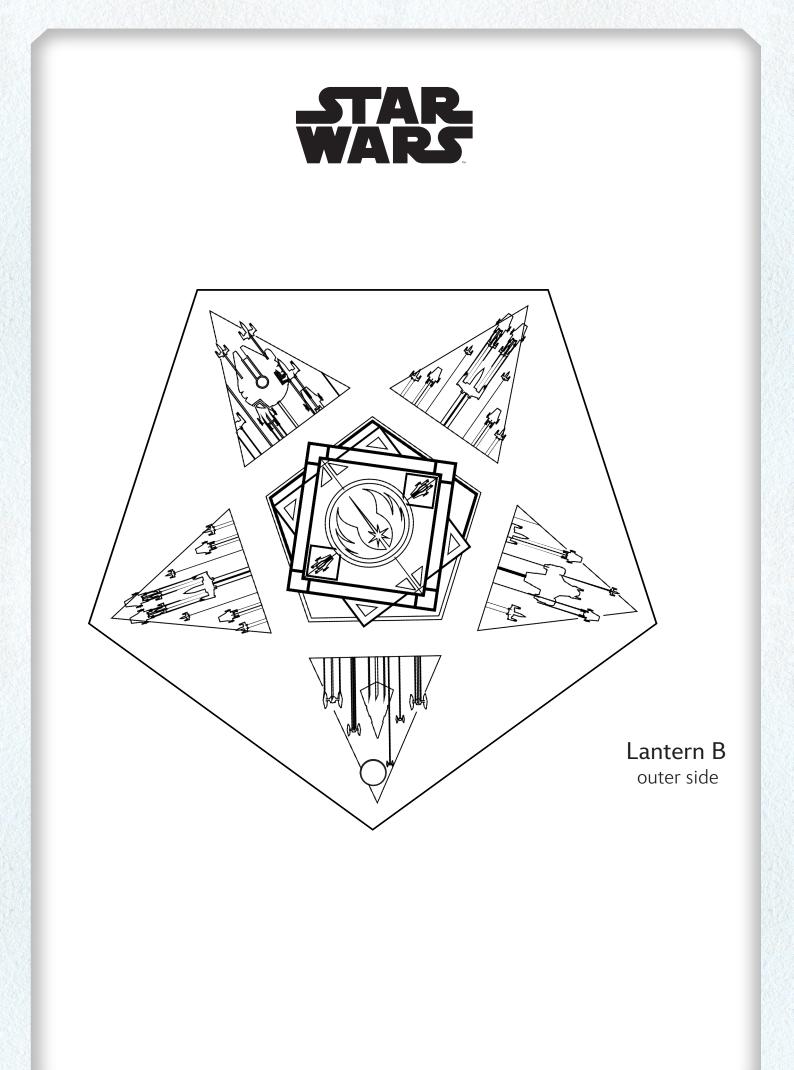

### You will need:

- Glue
- Colouring pencils
- Hole punch
- Paper
- Scissors
- String or ribbon (to hang up your lantern)

**Note:** Please make sure an adult helps on all cutting out

Instructions:

Each lantern is made from three components: lantern A, lantern B and the diamond shapes.

1. Print out the pages double sided. There will be a outer and inner side for each component. Colour in the design.

Then cut out out the shapes following the solid black line. You can use a hole punch for the hanging hole.

2. Fold along the dashed line using valley fold. (Please see key).

3. Fold along the dotted lines using mountain fold. (Please see key).