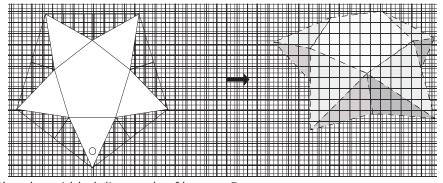

participation supervision is recommended at all times.

## Lantern Booklet

Key:



### You will need:

- Glue
- Colouring pencils
- Hole punch
- Paper
- Scissors
- String or ribbon (to hang up your lantern)

**Note:** Please make sure an adult helps on all cutting out

Instructions:

Each lantern is made from three components: lantern A, lantern B and the diamond shapes.



1. Print out the pages double sided. There will be a outer and inner side for each component. Colour in the design.

Then cut out out the shapes following the solid black line. You can use a hole punch for the hanging hole.



2. Fold along the dashed line using valley fold. (Please see key).



3. Fold along the dotted lines using mountain fold. (Please see key).

### Lantern Booklet

### Instructions: (continued)





5. Glue the gridded diamonds of lantern B.