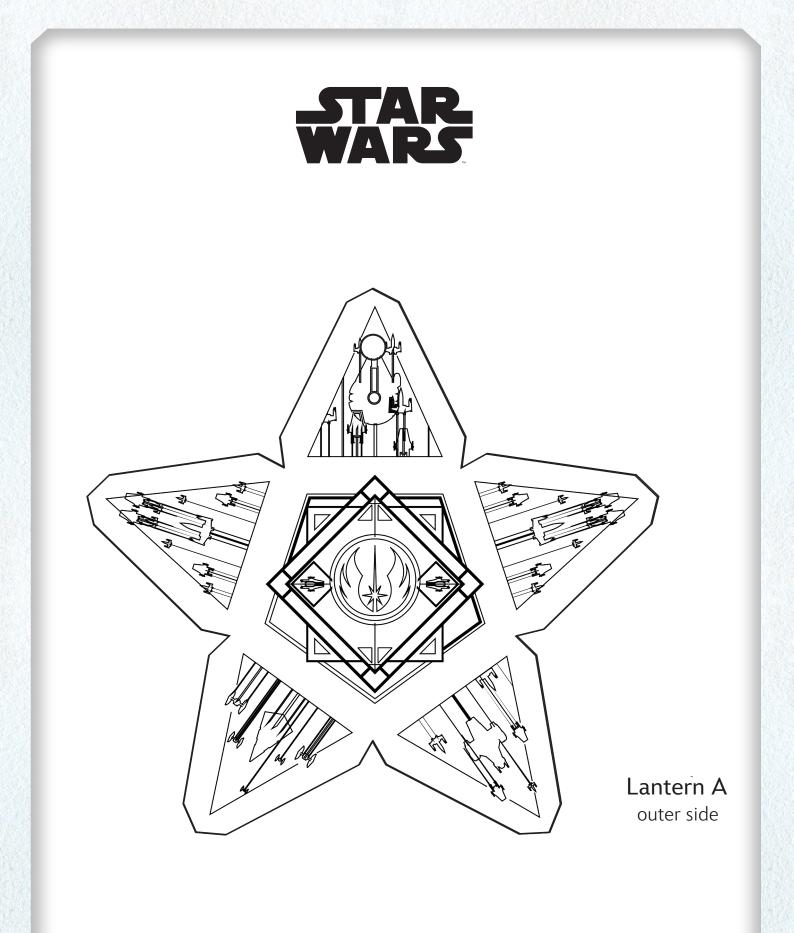

### You will need:

- Glue
- Colouring pencils
- Hole punch
- Paper
- Scissors
- String or ribbon (to hang up your lantern)

**Note:** Please make sure an adult helps on all cutting out

Instructions:

Each lantern is made from three components: lantern A, lantern B and the diamond shapes.

1. Print out the pages double sided. There will be a outer and inner side for each component. Colour in the design.

Then cut out out the shapes following the solid black line. You can use a hole punch for the hanging hole.

2. Fold along the dashed line using valley fold. (Please see key).

3. Fold along the dotted lines using mountain fold. (Please see key).