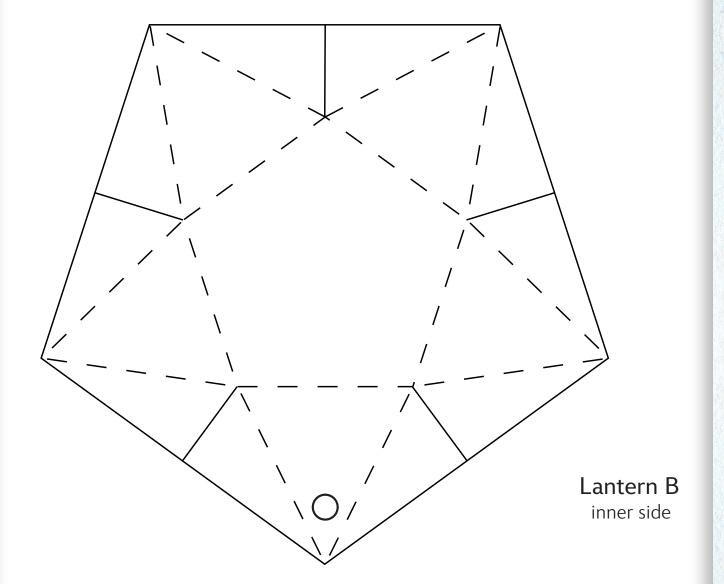

### You will need:

- Glue
- Colouring pencils
- Hole punch
- Paper
- Scissors
- String or ribbon (to hang up your lantern)

**Note:** Please make sure an adult helps on all cutting out

Instructions:

Each lantern is made from three components: lantern A, lantern B and the diamond shapes.

1. Print out the pages double sided. There will be a outer and inner side for each component. Colour in the design.

Then cut out out the shapes following the solid black line. You can use a hole punch for the hanging hole.

2. Fold along the dashed line using valley fold. (Please see key).

3. Fold along the dotted lines using mountain fold. (Please see key).

### Instructions: (continued)

5. Glue the gridded diamonds of lantern B.