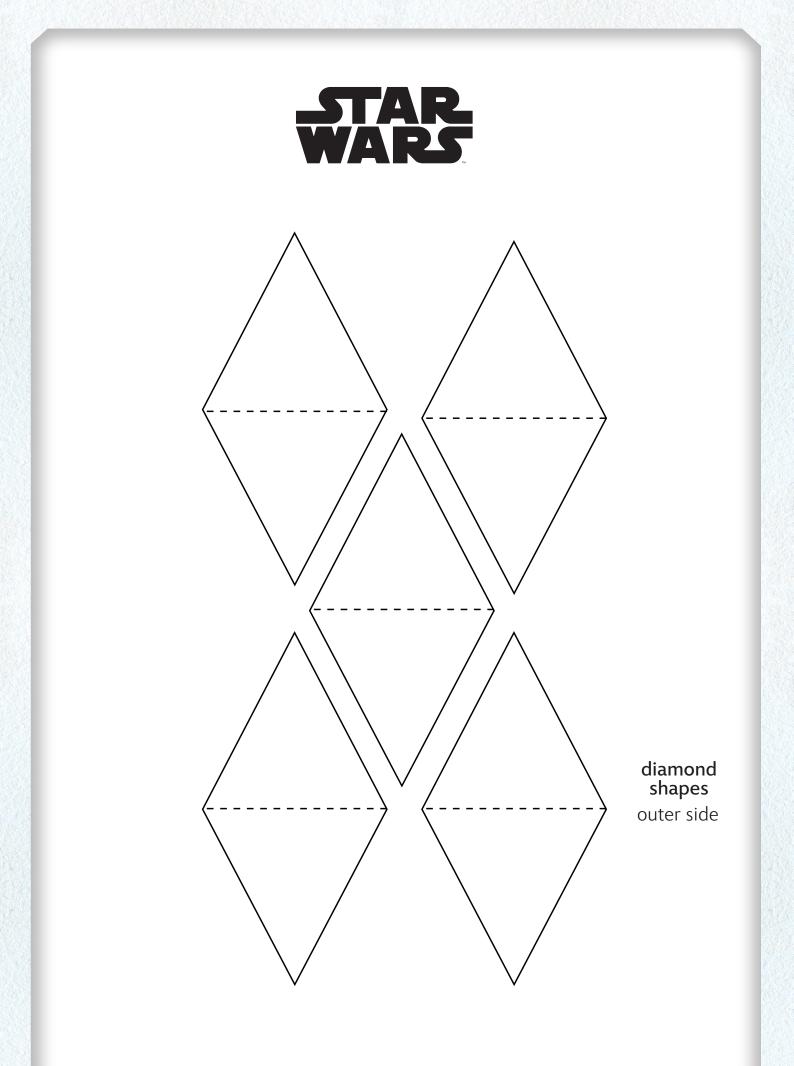

### You will need:

- Glue
- Colouring pencils
- Hole punch
- Paper
- Scissors
- String or ribbon (to hang up your lantern)

**Note:** Please make sure an adult helps on all cutting out

Instructions:

Each lantern is made from three components: lantern A, lantern B and the diamond shapes.

### Instructions: (continued)

5. Glue the gridded diamonds of lantern B.