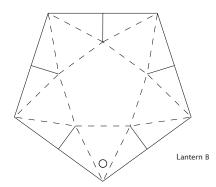

### You will need:

- Glue
- Colouring pencils
- Hole punch
- Paper
- Scissors
- String or ribbon (to hang up your lantern)

**Note:** Please make sure an adult helps on all cutting out

Instructions:

Each lantern is made from three components: lantern A, lantern B and the diamond shapes.

1. Print out the pages double sided. There will be a outer and inner side for each component. Colour in the design.

Then cut out out the shapes following the solid black line. You can use a hole punch for the hanging hole.

2. Fold along the dashed line using valley fold. (Please see key).

3. Fold along the dotted lines using mountain fold. (Please see key).

### Instructions: (continued)

5. Glue the gridded diamonds of lantern B.