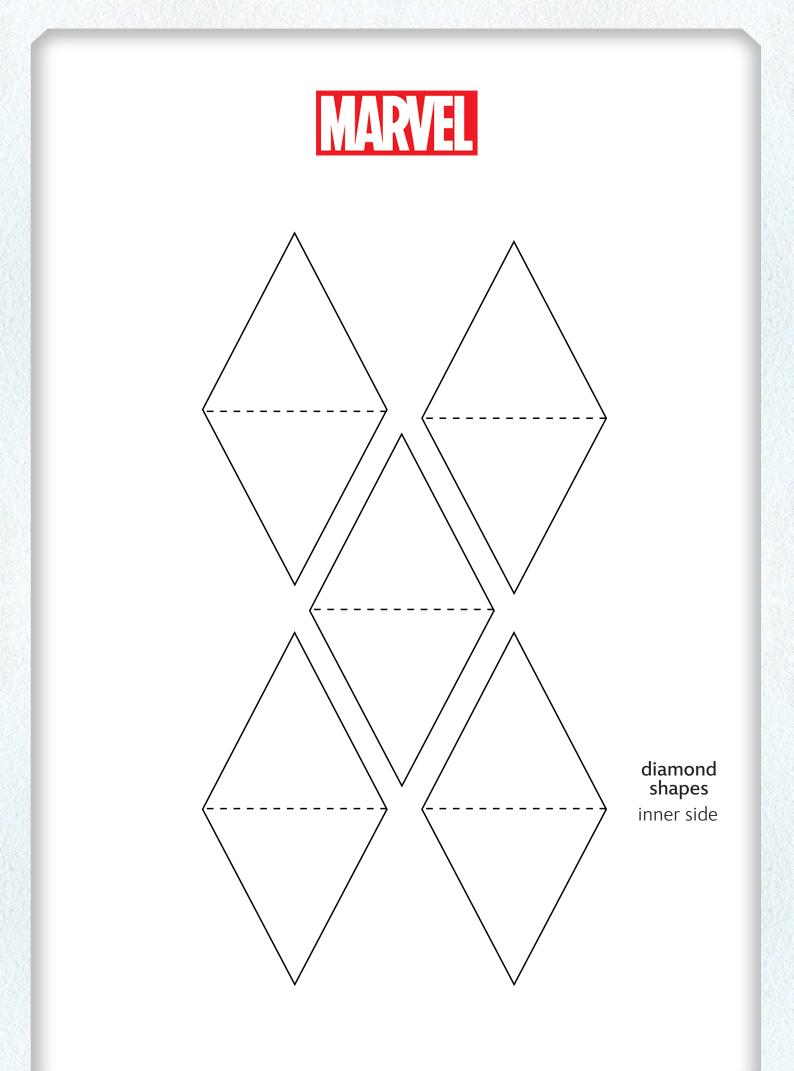

### You will need:

- Glue
- Colouring pencils
- Hole punch
- Paper
- Scissors
- String or ribbon (to hang up your lantern)

**Note:** Please make sure an adult helps on all cutting out

Instructions:

Each lantern is made from three components: lantern A, lantern B and the diamond shapes.

### Instructions: (continued)

5. Glue the gridded diamonds of lantern B.