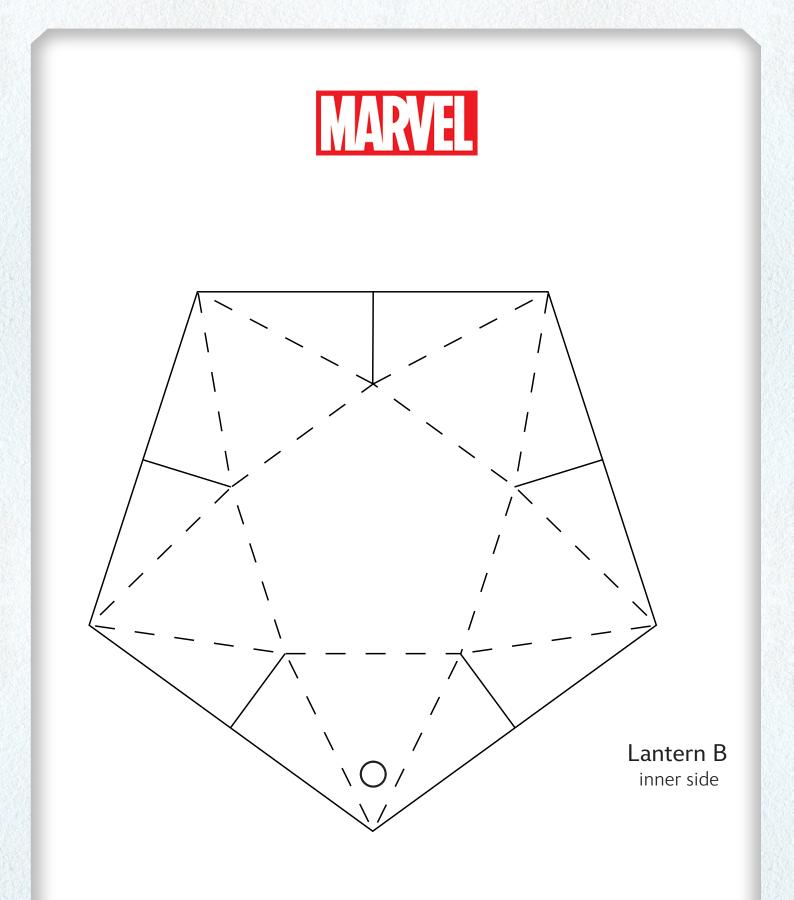

### You will need:

- Glue
- Colouring pencils
- Hole punch
- Paper
- Scissors
- String or ribbon (to hang up your lantern)

**Note:** Please make sure an adult helps on all cutting out

Instructions:

Each lantern is made from three components: lantern A, lantern B and the diamond shapes.

1. Print out the pages double sided. There will be a outer and inner side for each component. Colour in the design.

Then cut out out the shapes following the solid black line. You can use a hole punch for the hanging hole.

2. Fold along the dashed line using valley fold. (Please see key).

3. Fold along the dotted lines using mountain fold. (Please see key).

### Instructions: (continued)

5. Glue the gridded diamonds of lantern B.