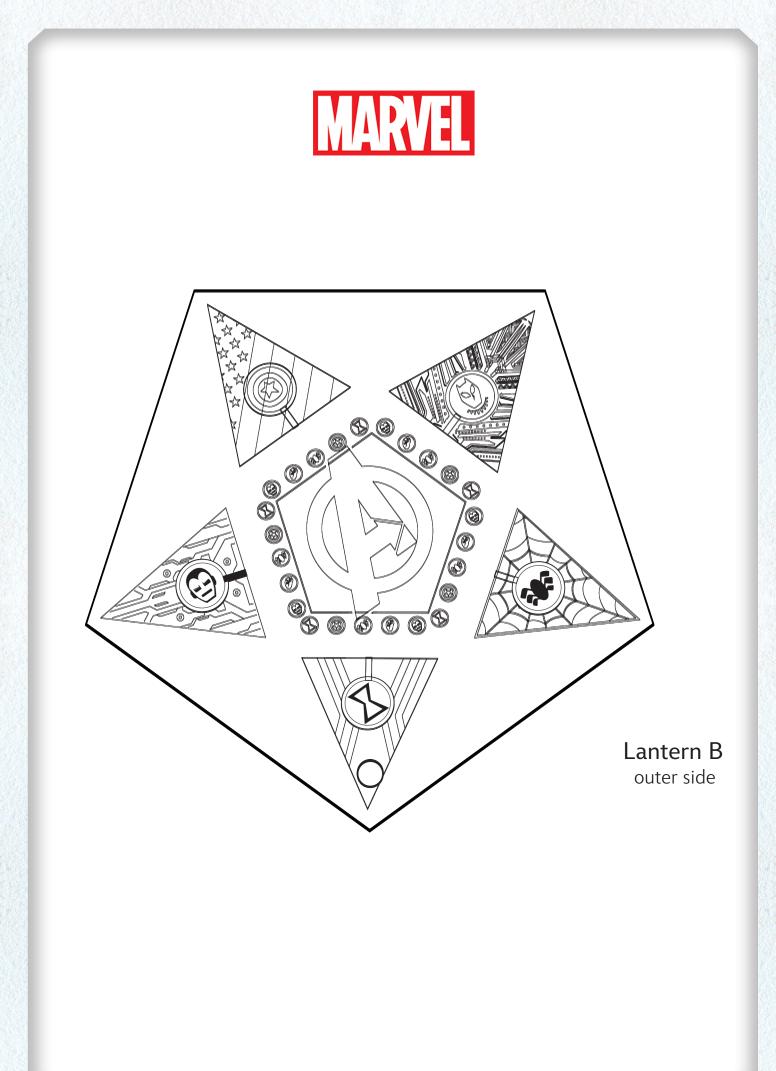

### You will need:

- Glue
- Colouring pencils
- Hole punch
- Paper
- Scissors
- String or ribbon (to hang up your lantern)

**Note:** Please make sure an adult helps on all cutting out

Instructions:

Each lantern is made from three components: lantern A, lantern B and the diamond shapes.

1. Print out the pages double sided. There will be a outer and inner side for each component. Colour in the design.

Then cut out out the shapes following the solid black line. You can use a hole punch for the hanging hole.

2. Fold along the dashed line using valley fold. (Please see key).

3. Fold along the dotted lines using mountain fold. (Please see key).