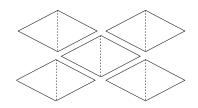

### You will need:

- Glue
- Colouring pencils
- Hole punch
- Paper
- Scissors
- String or ribbon (to hang up your lantern)

**Note:** Please make sure an adult helps on all cutting out

Instructions:

Each lantern is made from three components: lantern A, lantern B and the diamond shapes.

1. Print out the pages double sided. There will be a outer and inner side for each component. Colour in the design.

Then cut out out the shapes following the solid black line. You can use a hole punch for the hanging hole.