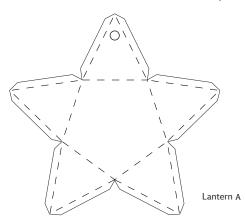

### You will need:

- Glue
- Colouring pencils
- Hole punch
- Paper
- Scissors
- String or ribbon (to hang up your lantern)

**Note:** Please make sure an adult helps on all cutting out

Instructions:

Each lantern is made from three components: lantern A, lantern B and the diamond shapes.

1. Print out the pages double sided. There will be a outer and inner side for each component. Colour in the design.

Then cut out out the shapes following the solid black line. You can use a hole punch for the hanging hole.

2. Fold along the dashed line using valley fold. (Please see key).

3. Fold along the dotted lines using mountain fold. (Please see key).