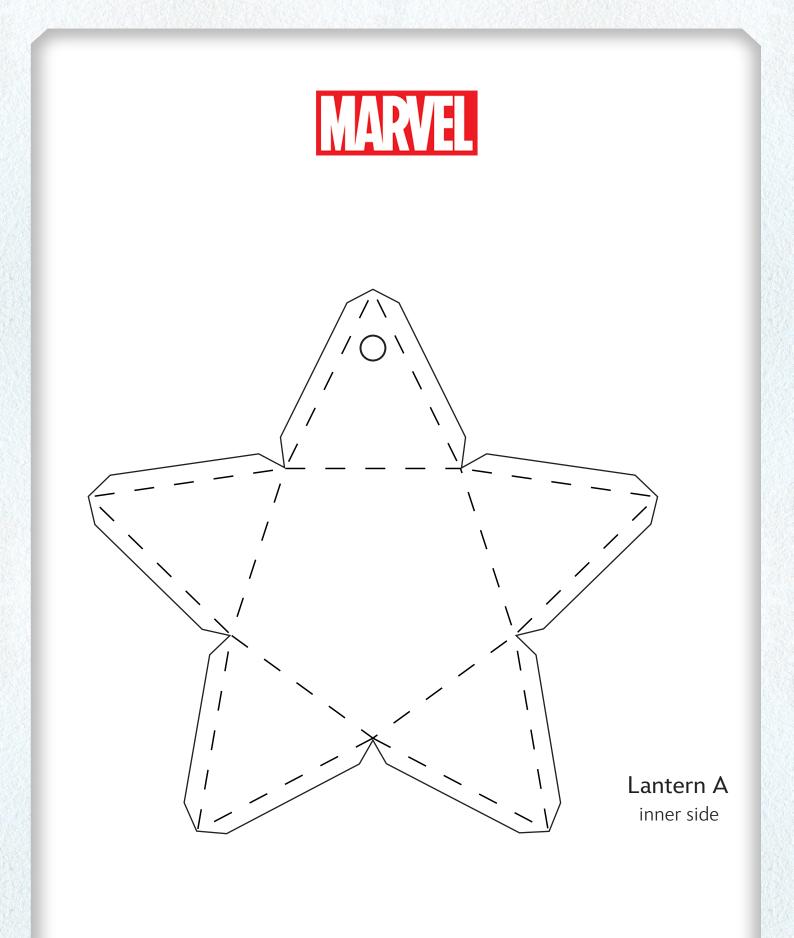

1. Print out the pages double sided. There will be a outer and inner side for each component. Colour in the design.

Then cut out out the shapes following the solid black line. You can use a hole punch for the hanging hole.

2. Fold along the dashed line using valley fold. (Please see key).

3. Fold along the dotted lines using mountain fold. (Please see key).