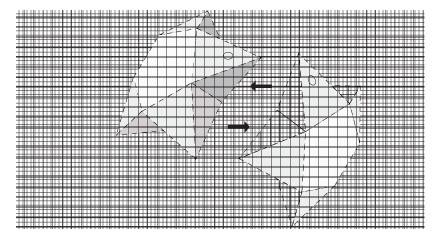

l times.

## Lantern Booklet

Key:



### You will need:

- Glue
- Colouring pencils
- Hole punch
- Paper
- Scissors
- String or ribbon (to hang up your lantern)

**Note:** Please make sure an adult helps on all cutting out

Instructions:

Each lantern is made from three components: lantern A, lantern B and the diamond shapes.



1. Print out the pages double sided. There will be a outer and inner side for each component. Colour in the design.

Then cut out out the shapes following the solid black line. You can use a hole punch for the hanging hole.



2. Fold along the dashed line using valley fold. (Please see key).



3. Fold along the dotted lines using mountain fold. (Please see key).

### Lantern Booklet

### Instructions: (continued)





5. Glue the gridded diamonds of lantern B.