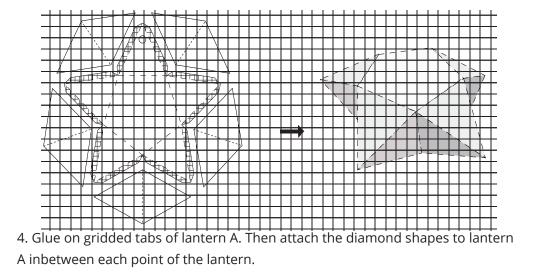

### You will need:

- Glue
- Colouring pencils
- Hole punch
- Paper
- Scissors
- String or ribbon (to hang up your lantern)

**Note:** Please make sure an adult helps on all cutting out

Instructions:

Each lantern is made from three components: lantern A, lantern B and the diamond shapes.

1. Print out the pages double sided. There will be a outer and inner side for each component. Colour in the design.

Then cut out out the shapes following the solid black line. You can use a hole punch for the hanging hole.

2. Fold along the dashed line using valley fold. (Please see key).

3. Fold along the dotted lines using mountain fold. (Please see key).