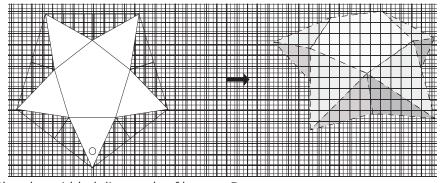

### You will need:

- Glue
- Colouring pencils
- Hole punch
- Paper
- Scissors
- String or ribbon (to hang up your lantern)

**Note:** Please make sure an adult helps on all cutting out

Instructions:

Each lantern is made from three components: lantern A, lantern B and the diamond shapes.

1. Print out the pages double sided. There will be a outer and inner side for each component. Colour in the design.

Then cut out out the shapes following the solid black line. You can use a hole punch for the hanging hole.

2. Fold along the dashed line using valley fold. (Please see key).

3. Fold along the dotted lines using mountain fold. (Please see key).