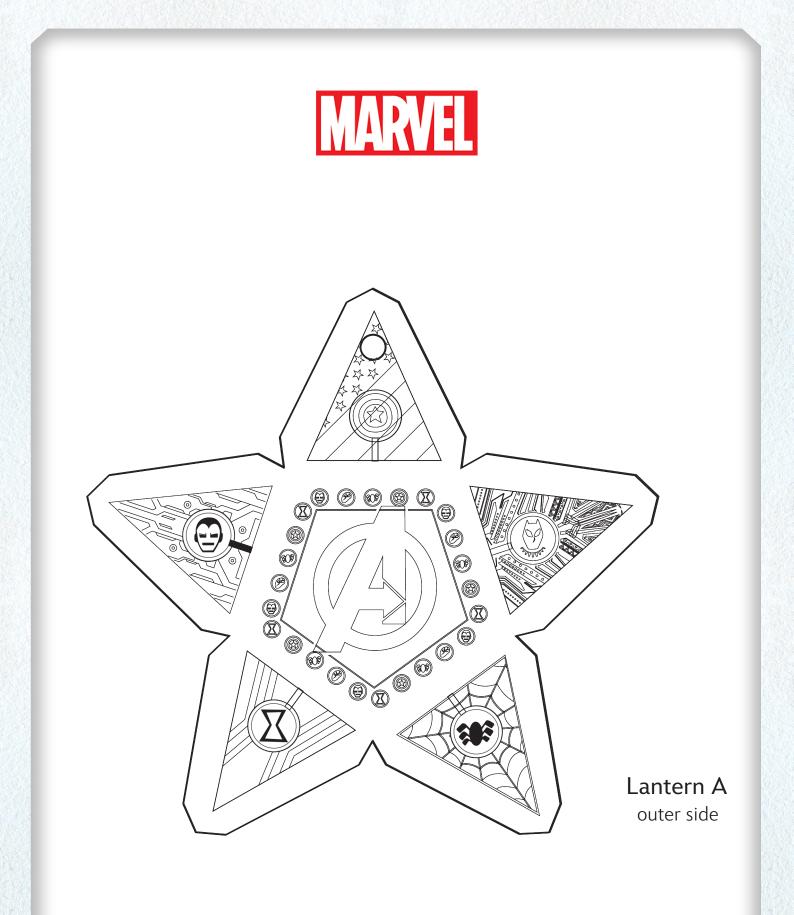

### You will need:

- Glue
- Colouring pencils
- Hole punch
- Paper
- Scissors
- String or ribbon (to hang up your lantern)

**Note:** Please make sure an adult helps on all cutting out

Instructions:

Each lantern is made from three components: lantern A, lantern B and the diamond shapes.

1. Print out the pages double sided. There will be a outer and inner side for each component. Colour in the design.

Then cut out out the shapes following the solid black line. You can use a hole punch for the hanging hole.

2. Fold along the dashed line using valley fold. (Please see key).

3. Fold along the dotted lines using mountain fold. (Please see key).