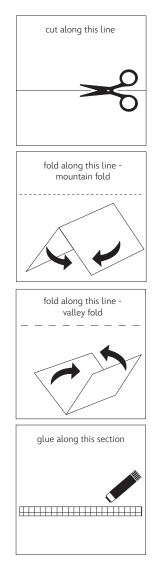

### You will need:

- Glue
- Colouring pencils
- Hole punch
- Paper
- Scissors
- String or ribbon (to hang up your lantern)

**Note:** Please make sure an adult helps on all cutting out

Instructions:

Each lantern is made from three components: lantern A, lantern B and the diamond shapes.

1. Print out the pages double sided. There will be a outer and inner side for each component. Colour in the design.

Then cut out out the shapes following the solid black line. You can use a hole punch for the hanging hole.

2. Fold along the dashed line using valley fold. (Please see key).

3. Fold along the dotted lines using mountain fold. (Please see key).

### Instructions: (continued)

5. Glue the gridded diamonds of lantern B.